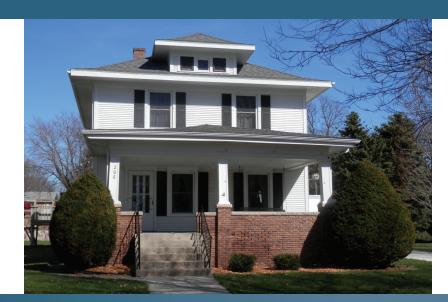

## 206 S. CLARK ST. BLOOMFIELD Nebraska

4-BEDROOM, 2 1/2 BATHROOM SINGLE-FAMILY HOME

Approximate Room Measurements: Master Bedroom: 12.5 x 11 • Bedroom #2: 12 x 11 Bedroom #3: 12 x 11 • Bedroom #4: 10 x 12 Kitchen: 12 x 9 • Living Room: 22 x 15.5 Dining Room: 13.5 x 12.5 • Porch: 11 x 6.5 Upstairs Walk-in Closet: 6.5 x 16 Upstairs Commons Area: 10 x 6.5

> Base square footage: 1,784 sq. ft. 2018 Taxes: \$1,110.44 Built in 1900

This grand, 2-story house is homemade for a family! Original wood floors and trim throughout this 4-bedroom, 2 1/2 bathroom home that is close to school and down town. Sits on a large lot and includes a large 4-car garage and a recently updated driveway. Newer roof and windows on this very well-kept family home!