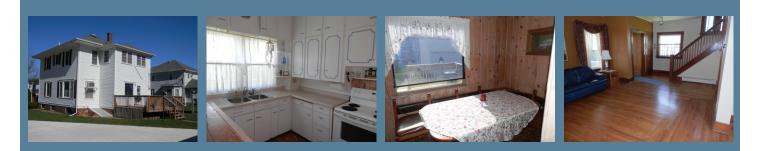

## 206 S. CLARK ST. BLOOMFIELD Nebraska

4-BEDROOM, 2 1/2 BATHROOM SINGLE-FAMILY HOME

Approximate Room Measurements: Master Bedroom: 12.5 x 11 • Bedroom #2: 12 x 11 Bedroom #3: 12 x 11 • Bedroom #4: 10 x 12 Kitchen: 12 x 9 • Living Room: 22 x 15.5 Dining Room: 13.5 x 12.5 • Porch: 11 x 6.5 Upstairs Walk-in Closet: 6.5 x 16 Upstairs Commons Area: 10 x 6.5

> Base square footage: 1,784 sq. ft. 2018 Taxes: \$1,110.44 Built in 1900

This grand, 2-story house is homemade for a family! Original wood floors and trim throughout this 4-bedroom, 2 1/2 bathroom home that is close to school and down town. Sits on a large lot and includes a large 4-car garage and a recently updated driveway. Newer roof and windows on this very well-kept family home!